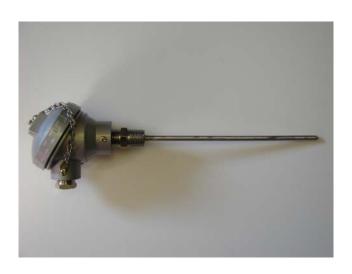

## Heaters Controls & Sensors Ltd

519 686 2715 www.hcs77.com 519 686 8159

RTD Sensor Head Style HCS 250X6.5RTD1/2NPTHDTR

## Features:

| Type                     | RTD PT 100                     |
|--------------------------|--------------------------------|
| Temperature Coefficient  | 0.0385                         |
| Accuracy                 | Class A                        |
| Protection Tube Material | Stainless steel (A),Copper ETC |
| Hot Junction             | .750 " or less                 |
| Temp Range               | - 270 to + 500 Deg C           |
| Lead Wire Temp           | NA                             |

Remark: Please identify the following items when ordering:

| 1. Fitting NPT Size 1/8 1/4 1/2 3/4        | 1/2" NPT |
|--------------------------------------------|----------|
| 2. Thread material (Stainless steel 304 I) | SS 304   |
| 3. Protection Tube Length                  | 6.5" L   |